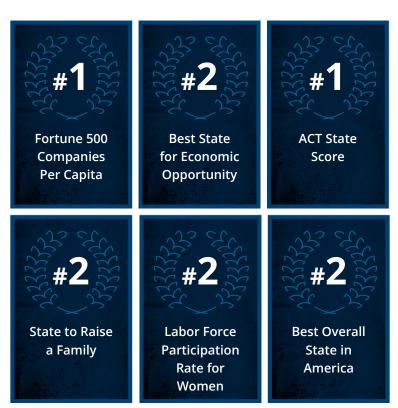

### **How Minnesota Ranks**

Business climate. Workforce. Innovation. Infrastructure. Quality of life. Minnesota consistently ranks at or near the top of all the factors important to business success.