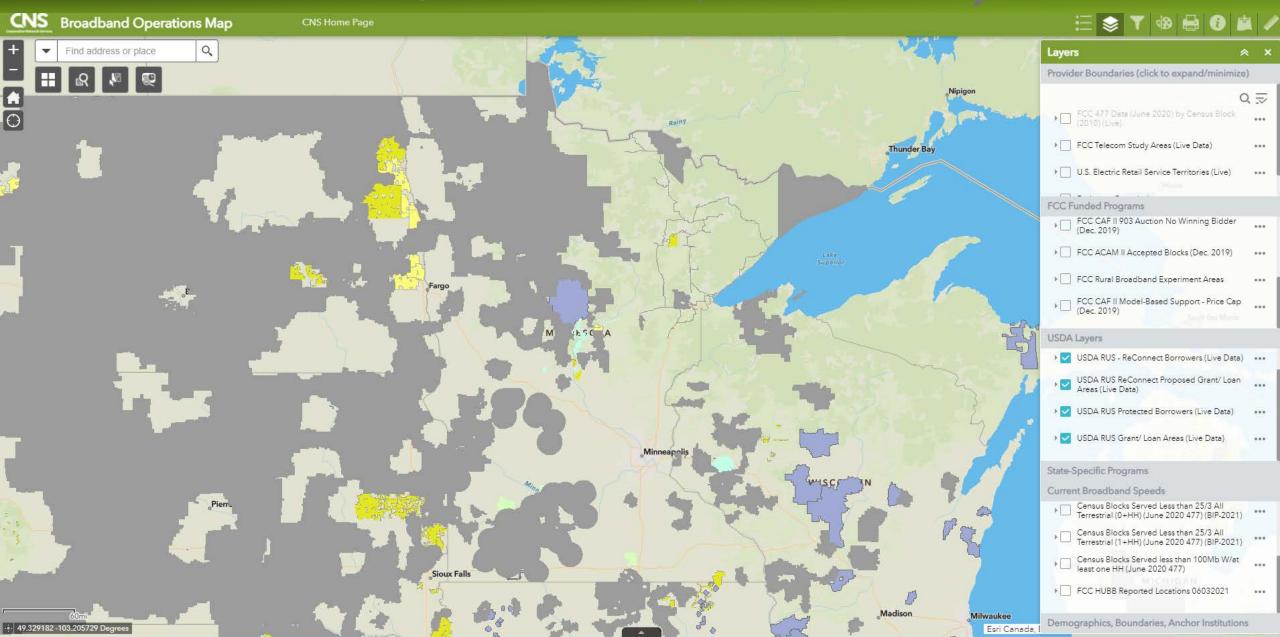

# We help ISPs bring "More Broadband to More Rural Places"



GIS Consulting



FTTH Engineering



Transport Network



**HR Support** 



Video Product
Consulting

#### Mapping and GIS Improve Every Day

- GIS/Mapping Software has more functionality than ever
- Ability to read and transform large datasets is faster
- Datasets getting better, but there's more work to do

# Our Approach

- Out of the box ESRI ArcGIS software
- Enable anyone to use the tools
- Combine ISP-specific data with National/State
- Create maps to plan for what's next
- Help ISPs communicate with their stakeholders clearly
  - What, where, why, how

### Visualizing Broadband Data



# RDOF Updates



# Planning for what's next



#### FCC Funding Mechanisms



#### USDA Borrowers, ReConnect, Community Connect



### Telephone Study Areas, Exchanges



#### Real-time 477 Data



#### Real-time 477 Data



#### 477 Visualization Tool





#### 477 Mapper

Method

Search

Choose I

Generate

#### The simple way to visualize 477 census blocks

Please choose a method below



Map your 477 data (csv file upload)



See and download 477 data and census blocks from the FCC's database.

Next Step



### Automated Routing and Estimation



# Automated Routing and Estimation



#### Automated Routing and Estimation

| Project Area 1   |           |               |                |            |            |
|------------------|-----------|---------------|----------------|------------|------------|
| CorridorType     | Locations | Corridor Feet | Corridor Miles | Drop Feet  | Drop Miles |
| Lake/River shore