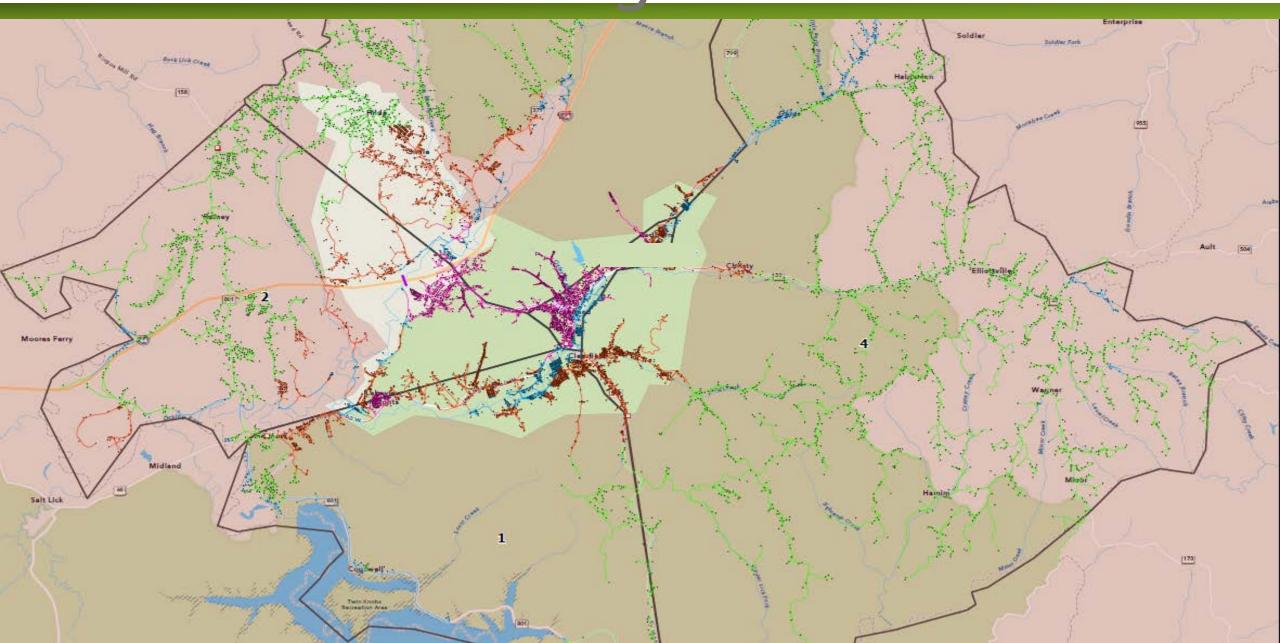

oftware
- Enable anyone to use the tools
- Combine ISP-specific data with National/State
- Create maps to plan for what's next
- Help ISPs communicate with their stakeholders clearly
  - What, where, why, how

### Visualizing Broadband Data



# RDOF Updates



# Planning for what's next



#### FCC Funding Mechanisms



#### USDA Borrowers, ReConnect, Community Connect



### Telephone Study Areas, Exchanges



#### Real-time 477 Data



#### Real-time 477 Data



#### 477 Visualization Tool





#### 477 Mapper

Method

Search

Choose I

Generate

#### The simple way to visualize 477 census blocks

Please choose a method below



Map your 477 data (csv file upload)



See and download 477 data and census blocks from the FCC's database.

Next Step



### Automated Routing and Estimation



# Automated Routing and Estimation



#### Automated Routing and Estimation

| Project Area 1   |           |               |                |            |            |
|------------------|-----------|---------------|----------------|------------|------------|
| CorridorType     | Locations | Corridor Feet | Corridor Miles | Drop Feet  | Drop Miles |
| Lake/River shore | 410       | 78,612        | 14.89          | 133,036    | 25.2       |
| Rural            | 279       | 161,651       | 30.62          | 104,452    | 19.78      |
| Suburban         | 853       | 114,911       | 21.76          | 252,687    | 47.86      |
| Urban            | 63        | 18,394        | 3.48           | 12,804     | 2.42       |
| Total            | 1605      | 373,568       | 70.75          | 502,978