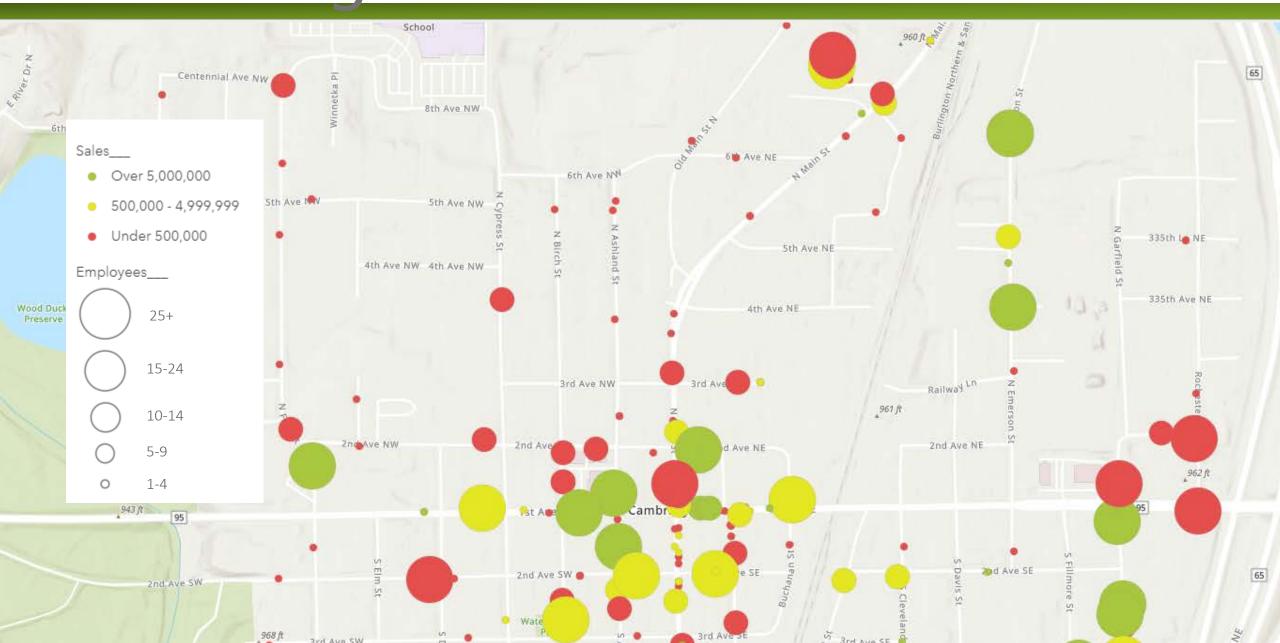

#### Visualizing Data for Broadband Deployment





# Hello

Our member-owners







































# We help ISPs bring "More Broadband to More Rural Places"



GIS Consulting



FTTH Engineering



Transport Network



**HR Support** 



Video Product
Consulting

#### Mapping and GIS Improve Every Day

- GIS/Mapping Software has more functionality than ever
- Ability to read and transform large datasets is faster
- Datasets getting better, but there's more work to do

# Our Approach

- Out of the box ESRI ArcGIS software
- Enable anyone to use the tools
- Combine ISP-specific data with National/State
- Create maps to plan for what's next
- Help ISPs communicate with their stakeholders clearly
  - What, where, why, how

### Visualizing Broadband Data



# RDOF Updates



# Planning for what's next



#### FCC Funding Mechanisms



#### USDA Borrowers, ReConnect, Community Connect



### Telephone Study Areas, Exchanges



#### Real-time 477 Data



#### Real-time 477 Data



#### 477 Visualization Tool





#### 477 Mapper

Method

Search

Choose I

Generate

#### The simple way to visualize 477 census blocks

Please choose a method below



Map your 477 data (csv file upload)



See and download 477 data and census blocks from the FCC's database.

Next Step



### Automated Routing and Estimation



# Automated Routing and Estimation



#### Automated Routing and Estimation

| Project Area 1   |           |               |                |            |            |
|------------------|-----------|---------------|----------------|------