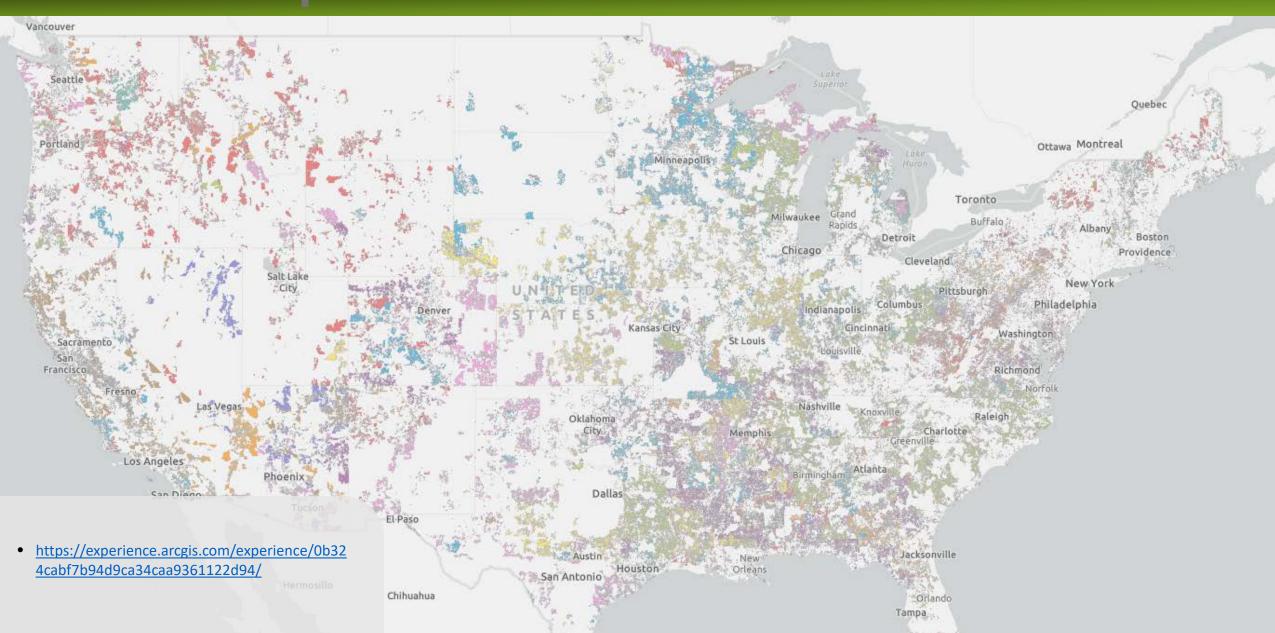

#### Visualizing Data for Broadband Deployment





# Hello

Our member-owners







































# We help ISPs bring "More Broadband to More Rural Places"



GIS Consulting



FTTH Engineering



Transport Network



**HR Support** 



Video Product
Consulting

#### Mapping and GIS Improve Every Day

- GIS/Mapping Software has more functionality than ever
- Ability to read and transform large datasets is faster
- Datasets getting better, but there's more work to do

# Our Approach

- Out of the box ESRI ArcGIS software
- Enable anyone to use the tools
- Combine ISP-specific data with National/State
- Create maps to plan for what's next
- Help ISPs communicate with their stakeholders clearly
  - What, where, why, how

### Visualizing Broadband Data



# RDOF Updates



# Planning for what's next



#### FCC Funding Mechanisms



#### USDA Borrowers, ReConnect, Community Connect



### Telephone Study Areas, Exchanges



#### Real-time 477 Data



#### Real-time 477 Data



#### 477 Visualization Tool





#### 477 Mapper

Method

Search

Choose I

Generate

#### The simple way to visualize 477 census blocks

Please choose a method below



Map your 477 data (csv file upload)



See and download 477 data and census blocks from the FCC's database.

Next Step



### Automated Routing and Estimation



# Automated Routing and Estimation



#### Automated Routing and Estimation

| Project Area 1   |           |               |                |            |            |
|------------------|-----------|---------------|----------------|------------|-----------