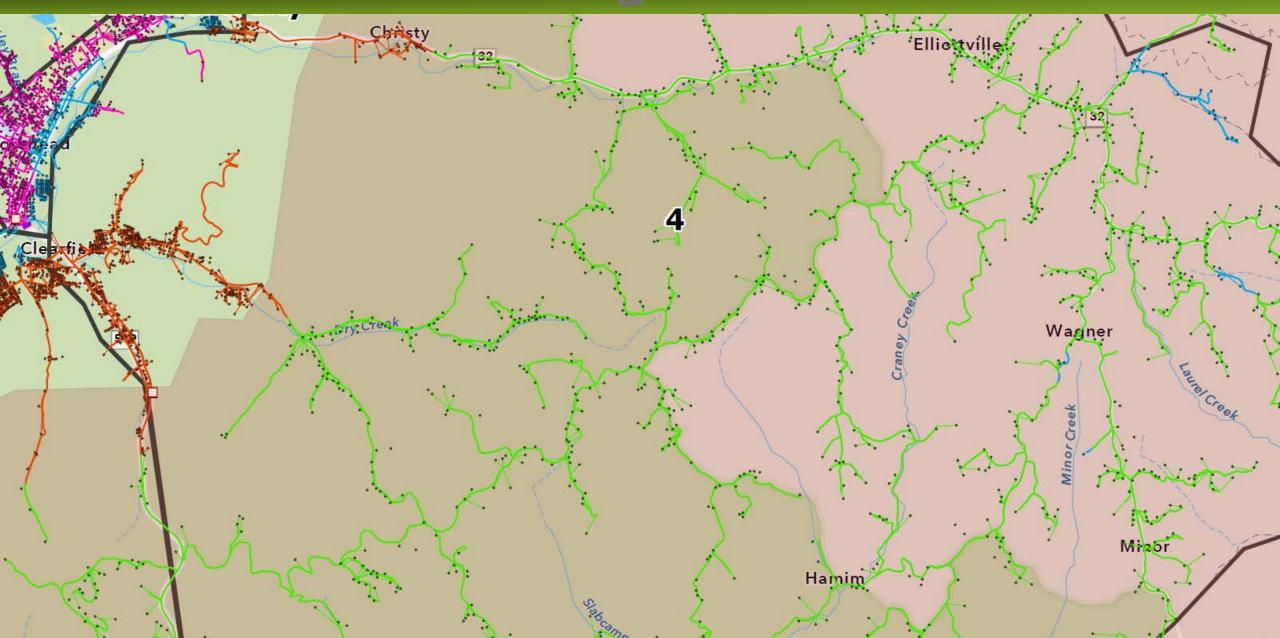

ls
- Combine ISP-specific data with National/State
- Create maps to plan for what's next
- Help ISPs communicate with their stakeholders clearly
  - What, where, why, how

### Visualizing Broadband Data



# RDOF Updates



# Planning for what's next



#### FCC Funding Mechanisms



#### USDA Borrowers, ReConnect, Community Connect



### Telephone Study Areas, Exchanges



#### Real-time 477 Data



#### Real-time 477 Data



#### 477 Visualization Tool





#### 477 Mapper

Method

Search

Choose I

Generate

#### The simple way to visualize 477 census blocks

Please choose a method below



Map your 477 data (csv file upload)



See and download 477 data and census blocks from the FCC's database.

Next Step



### Automated Routing and Estimation



# Automated Routing and Estimation



#### Automated Routing and Estimation

| Project Area 1   |           |               |                |            |            |
|------------------|-----------|---------------|----------------|------------|------------|
| CorridorType     | Locations | Corridor Feet | Corridor Miles | Drop Feet  | Drop Miles |
| Lake/River shore | 410       | 78,612        | 14.89          | 133,036    | 25.2       |
| Rural            | 279       | 161,651       | 30.62          | 104,452    | 19.78      |
| Suburban         | 853       | 114,911       | 21.76          | 252,687    | 47.86      |
| Urban            | 63        | 18,394        | 3.48           | 12,804     | 2.42       |
| Total            | 1605      | 373,568       | 70.75          | 502,978    | 95.26      |
| Project Area 2   |