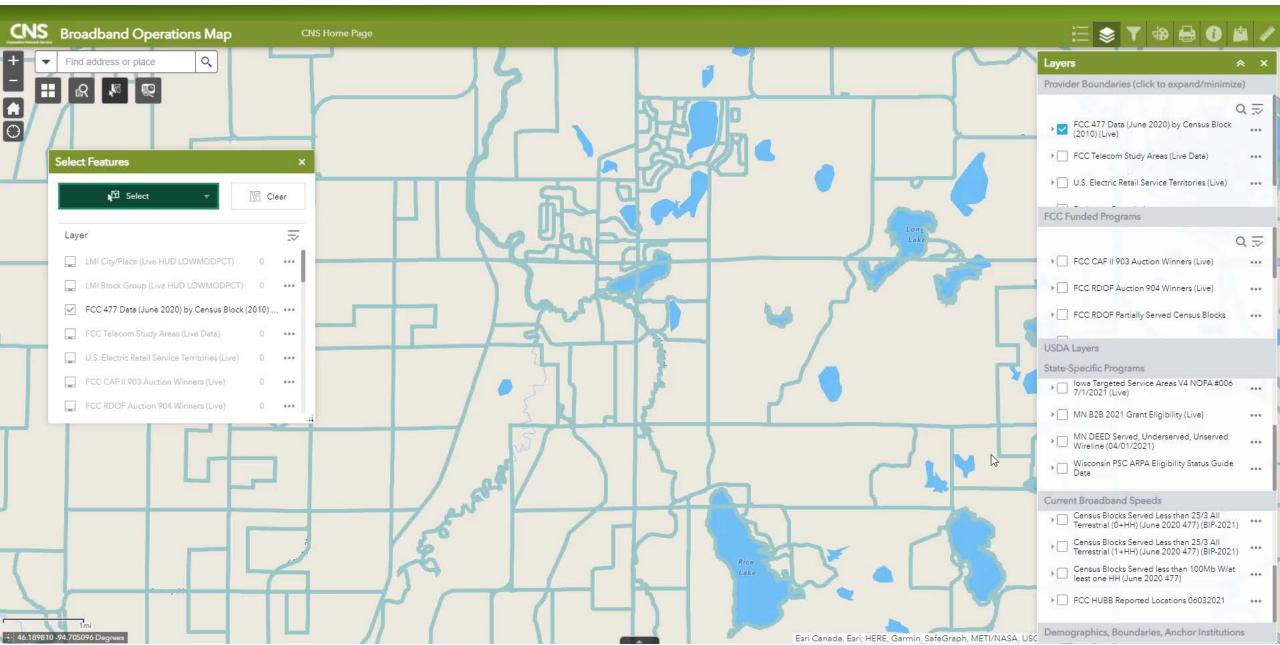

neering



Transport Network



**HR Support** 



Video Product
Consulting

#### Mapping and GIS Improve Every Day

- GIS/Mapping Software has more functionality than ever
- Ability to read and transform large datasets is faster
- Datasets getting better, but there's more work to do

# Our Approach

- Out of the box ESRI ArcGIS software
- Enable anyone to use the tools
- Combine ISP-specific data with National/State
- Create maps to plan for what's next
- Help ISPs communicate with their stakeholders clearly
  - What, where, why, how

### Visualizing Broadband Data



# RDOF Updates



# Planning for what's next



#### FCC Funding Mechanisms



#### USDA Borrowers, ReConnect, Community Connect



### Telephone Study Areas, Exchanges



#### Real-time 477 Data



#### Real-time 477 Data



#### 477 Visualization Tool





#### 477 Mapper

Method

Search

Choose I

Generate

#### The simple way to visualize 477 census blocks

Please choose a method below



Map your 477 data (csv file upload)



See and download 477 data and census blocks from the FCC's database.

Next Step



### Automated Routing and Estimation



# Automated Routing and Estimation



#### Automated Routing and Estimation

| Project Area 1   |           |               |                |            |            |
|------------------|-----------|---------------|----------------|------------|------------|
| CorridorType     | Locations | Corridor Feet | Corridor Miles | Drop Feet  | Drop Miles |
| Lake/River shore | 410       | 78,612        | 14.89          | 133,036    | 25.2       |
| Rural            |