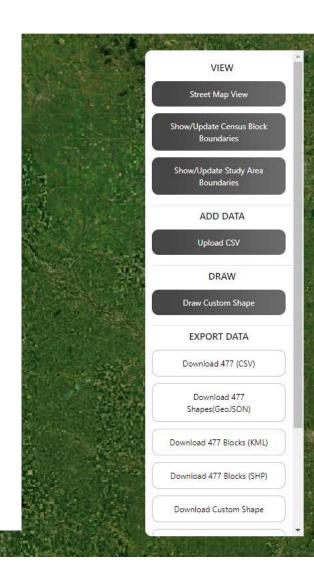

#### 477 Visualization Tool

#### 477 Mapper

Method

Search

Choose I

Generate

#### The simple way to visualize 477 census blocks

Please choose a method below

Map your 477 data (csv file upload)

See and download 477 data and census blocks from the FCC's database.

Next Step