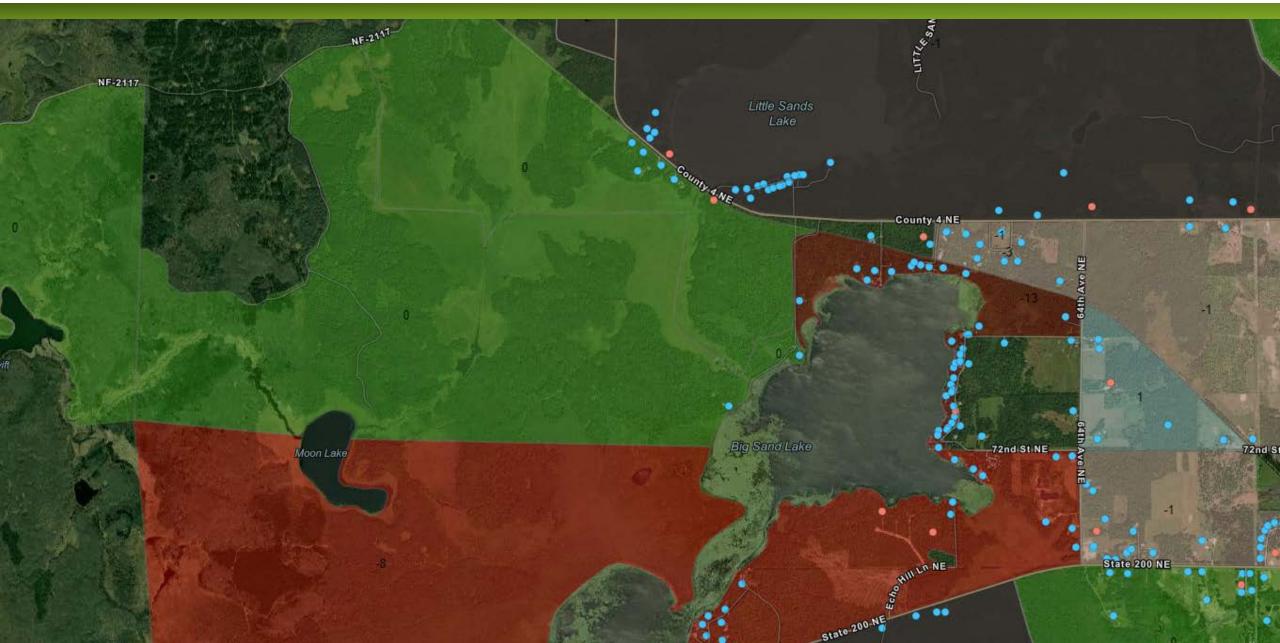

| 110,567    | 20.94      |
| Total            | 1,622     | 407204.82     | 77.12          | 584,819.47 | 110.77     |
| Project Area 3   |           |               |                |            |            |
| CorridorType     | Locations | Corridor Feet | Corridor Miles | Drop Feet  | Drop Miles |
| Lake/River shore | 373       | 105,333       | 19.95          | 133,013    | 25.19      |
| Rural            | 1180      | 408,507       | 77.37          | 451,239    | 85.46      |
| Suburban         | 671       | 138,320       | 26.2           | 230,716    | 43.7       |
| Urban            | 330       | 55,843        | 10.58          | 101,037    | 19.14      |
| Total            | 2,554     | 708,003.68    | 134.1          | 916,005    | 173.49     |

## HUBB / Location Identification



#### Discussion



#### Operations Map Demo