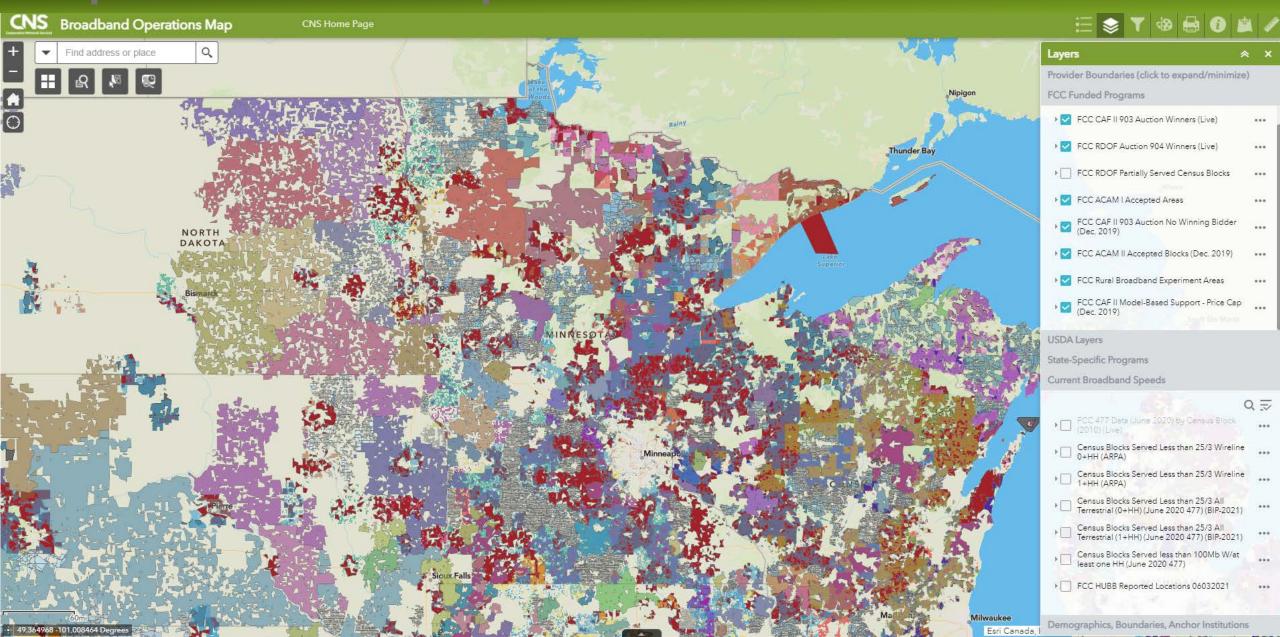

| 1,622     | 407204.82     | 77.12          | 584,819.47 | 110.77     |
| Project Area 3   |           |               |                |            |            |
| CorridorType     | Locations | Corridor Feet | Corridor Miles | Drop Feet  | Drop Miles |
| Lake/River shore | 373       | 105,333       | 19.95          | 133,013    | 25.19      |
| Rural            | 1180      | 408,507       | 77.37          | 451,239    | 85.46      |
| Suburban         | 671       | 138,320       | 26.2           | 230,716    | 43.7       |
| Urban            | 330       | 55,843        | 10.58          | 101,037    | 19.14      |
| Total            | 2,554     | 708,003.68    | 134.1          | 916,005    | 173.49     |

## HUBB / Location Identification



#### Discussion



#### Operations Map Demo